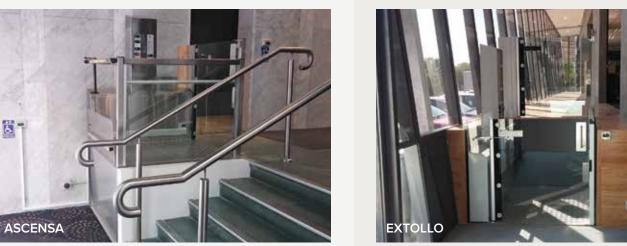

# **EXTOLLO**

## Open Platform Lift

Ideal for providing access to differentflo or levels with a rise of up to 1.5 metres, the EXTOLLO open platform lift customers. Preassembled and simply bolted into

Vertical rise - max 1.5 metres.