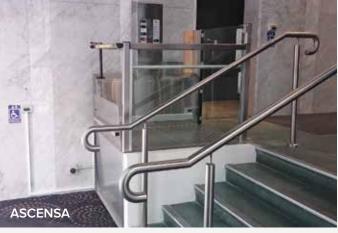

# **ASCENSA**

## **Open Platform Lift**

Vertical rise - max 1 metre.

- New Zealand designed and manufactured by access specialists.
- Meets requirements of the New Zealand and Australian Standards and relevant Building Codes. Easy installation. A D
- A. User platform
- B. Maximum vertical rise
- Car barrier arm
- D. Retractable ramp
- F. Car controls
- G. Landing call buttons
- H. Car support/hand rails
- J. Emergency lowering valve
- K. Landing gate
- L. Landing barrier arm
- M. Lift shaft walls
- P. Under car barrier blind
- Q. Manufacturing plate
- R. Signage & documentation