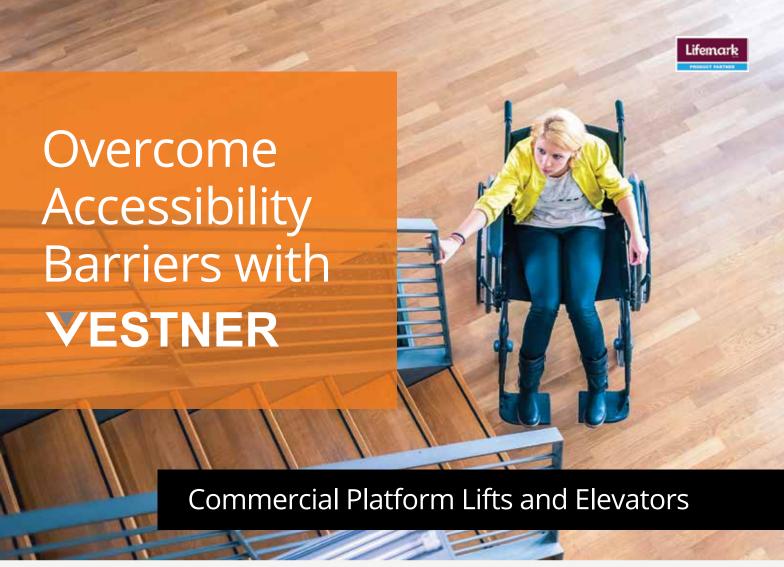

Vestner's range of platform lifts and elevators are an ideal lift choice for providing an access solution for commercial buildings, educational facilities and retail premises.

Whether it is to meet the access needs of a staff member or student, or to provide public access, particularly where stairs are expected to carry most of the traffic, a platform lift or elevator may be the right choice.

Vestner's series of lifts and elevators are a safe and cost effective solution in overcoming accessibility barriers in the commercial environment.