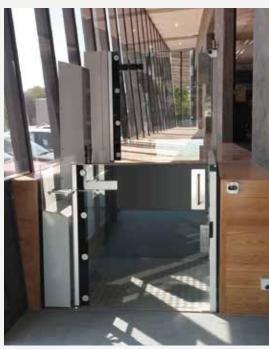

# **ASCENSA**

## **Open Platform Lift**

Vertical rise - max 1 metre.

- New Zealand designed and manufactured by access specialists.
- Meets requirements of the New Zealand and Australian Standards and relevant Building Codes. Easy installation. A D
- A. User platform
- B. Maximum vertical rise
- Car barrier arm
- D. Retractable ramp
- F. Car controls
- G. Landing call buttons
- H. Car support/hand rails
- J. Emergency lowering valve
- K. Landing gate
- L. Landing barrier arm
- M. Lift shaft walls
- P. Under car barrier blind
- Q. Manufacturing plate
- R. Signage & documentation