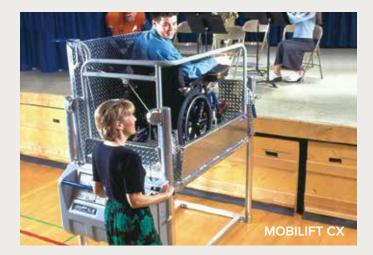

## MOBILIFT CX Portable Platform Lift

If a fixed lift is not suitable or the need is temporary, the Mobilift CX offers an easy to manage lift solution for people to access different levels in their home. It is easily moved between areas. No power source is required. Canadian designed and manufactured.

The Mobilift CX can also be transported easily between venues by a single operator, even outdoors!

Typical narrow hallway with stairs

3 Lift & Leave