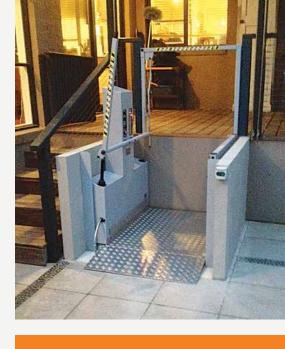

# MOBILUS Open Platform Lift

The MOBILUS series has been specifically designed, incorporating years of input from health professionals, to meet access requirements of up to 1 metre rise. It is the lift of choice providing a safe, reliable and easy to operate solution for access both into and within the home