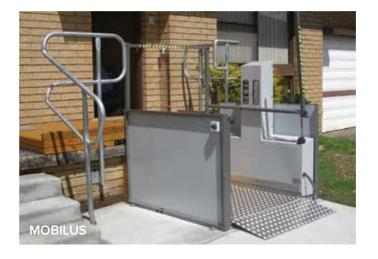

# MOBILUS Open Platform Lift

The MOBILUS series has been specifically designed, incorporating years of input from health professionals, to meet access requirements of up to 1 metre rise. It is the lift of choice providing a safe, reliable and easy to operate solution for access both into and within the home