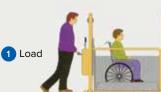

2 Move

For problem areas with limited space, the passenger can be placed on the lift before being moved into position. Even with a load, manoeuvring is almost effortless and the wheels automatically retract when the platform is raised, maximising the lift's stability.