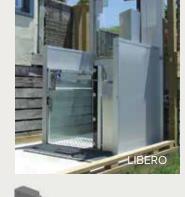

### LIBERO Open Platform Lift

The LIBERO series allows people to stay at home and maintain their independence through safe and easy access. Specifically designed for use by people with disabilities, the lift is recommended by health professionals as New Zealand's best selling 1.5m lift.

#### Vertical rise - max 1.5 metres.

- New Zealand designed and manufactured by access specialists.
- Meets requirements of the New Zealand and Australian Standards and relevant Building Codes.
- Easy installation.