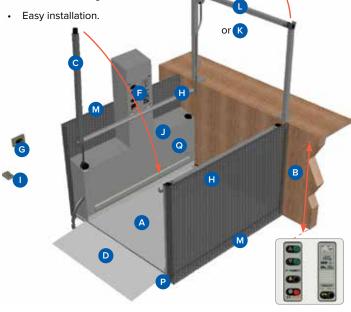

### Vertical rise - max 1 metre.

- New Zealand designed and manufactured by access specialists.
- Meets requirements of the New Zealand and Australian Standards and relevant Building Codes.

- A. User platform
- B. Maximum vertical rise

G. Landing call buttons

H. Car support/hand rails

- C. Car barrier arm
- D. Retractable ramp
- F. Car controls
- I. Handheld remote controlJ. Emergency lowering valve
- K. Landing gate
- L. Landing barrier arm
- M. Lift shaft walls
- P. Under car barrier blind
- Q. Manufacturers plate